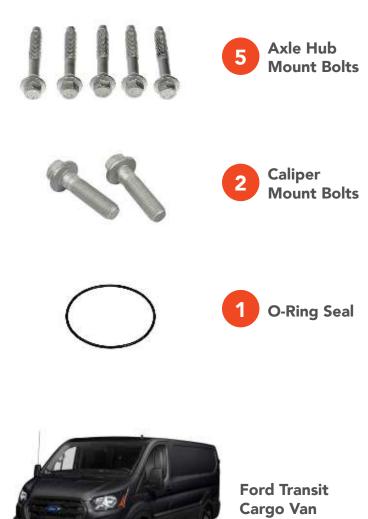

### **Each Wheel Kit Includes:**

Ford Transit Cargo Van

www.carlsonmakesiteasy.com